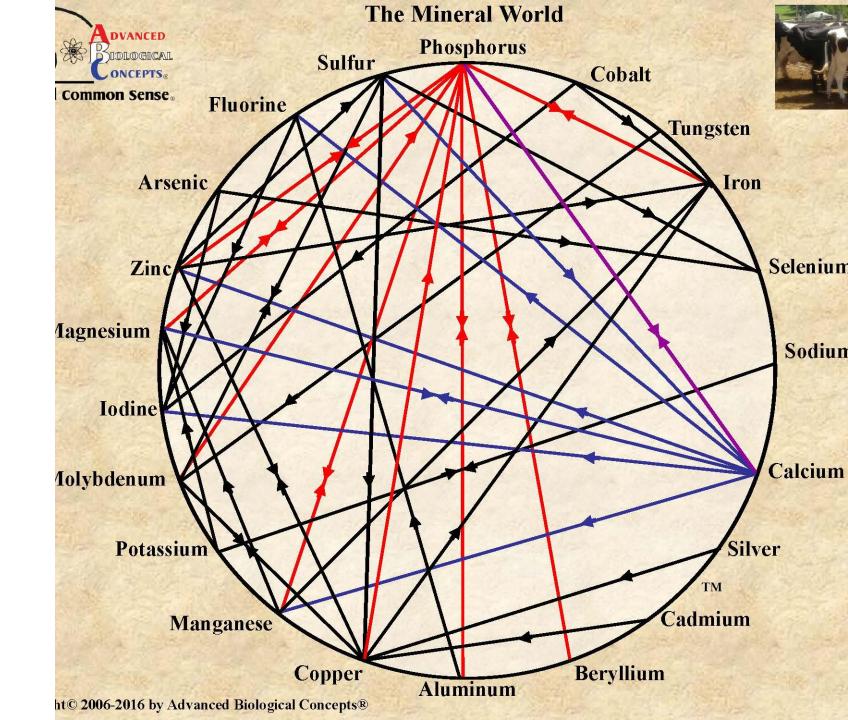

#### Albrect Mineral Wheel

Availability, absorption, metaboilism are interdependent on other elements

Soil Microbes

- Natures Digestion and Organization Crew:
- Bacteria
- Fungi
- Soil formation from O.M. and soil elements through digestion, glomalin formation
- Food Source for plant