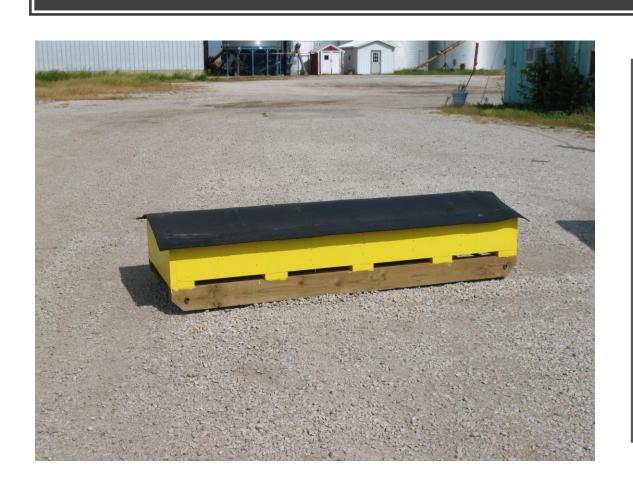

Declining
Nutritional
Capacity of US
Soils

# Oldest Son - Zach





# Youngest Son - Will





# Gallina Farm – 350 A – West TN





### Mineral Mix

| Ingredient:                      | Pounds / Mix: | Amounts: |
|----------------------------------|---------------|----------|
| Triple Trust Beef                | 50 #          | 1000     |
| & Dairy                          |               |          |
| Selenium .02%                    | 14#           | 300      |
| Magnesium Sulfate                | 5#            | 100      |
| Potassium Sulfate or<br>Chloride | 4#            | 80       |
| Organic Iodine                   | .5#           | 10       |



# After 5 Years





# Columbia, TN Farm



# Mineral Feeder Evolution





# Modification of Ian-Mitchell Innes Feeder





# After Just Over 1 Year





#### Albrect Mineral Wheel

Availability, absorption, metaboilism are interdependent on other elements





Soil Microbes

- Natures Digestion and Organization Crew:
- Bacteria
- Fungi
- Soil formation from O.M. and soil elements through digestion, glomalin formation
- Food Source for plant

# Symbiotic Relationship Between Plant & Microbes







# Dr. Natasha Campbell-McBride

- Neurologist / Neurosurgeon
- PhD Nutrition
- Cured son of autism
- "Gut and Psychology Syndrome"
- 90 % Health due to gut
   Micro-flora

#### Root of the Solution

- Mix Clay, Silt, Sand with Organic Matter, Water, Bacteria, Fungi, Worms, and other Soil Critters, plus forage seed, sunlight, oxygen and CO2 and food comes forth
- Roots are the aerator, housing and food for Natures