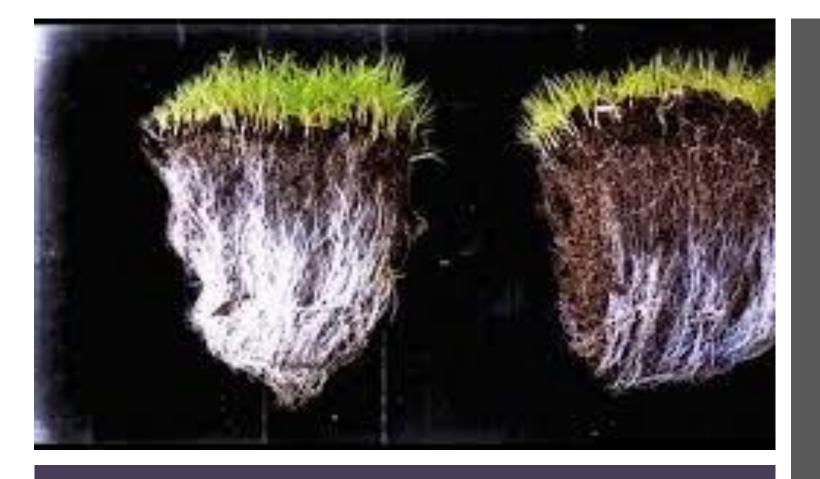

#### Root of the Solution

- Mix Clay, Silt, Sand with Organic Matter, Water, Bacteria, Fungi, Worms, and other Soil Critters, plus forage seed, sunlight, oxygen and CO2 and food comes forth
- Roots are the aerator, housing and food for Natures organizers