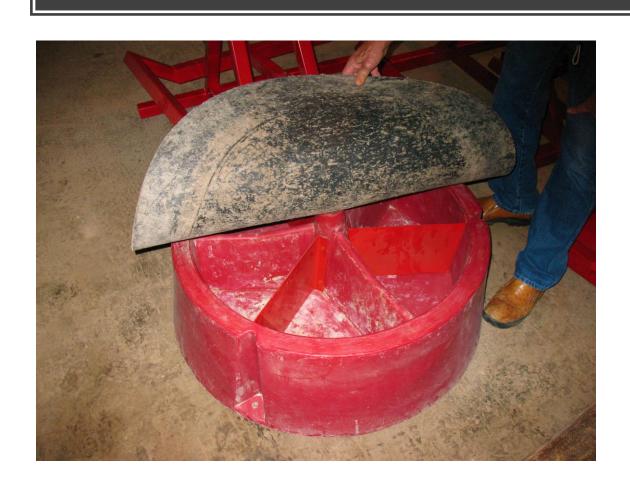

Declining
Nutritional
Capacity of US
Soils

# Oldest Son - Zach





# Youngest Son - Will





# Gallina Farm – 350 A – West TN





### Mineral Mix

| Ingredient:                      | Pounds / Mix: | Amounts: |
|----------------------------------|---------------|----------|
| Triple Trust Beef                | 50 #          | 1000     |
| & Dairy                          |               |          |
| Selenium .02%                    | 14#           | 300      |
| Magnesium Sulfate                | 5#            | 100      |
| Potassium Sulfate or<br>Chloride | 4#            | 80       |
| Organic Iodine                   | .5#           | 10       |



# After 5 Years





# Columbia, TN Farm



# Mineral Feeder Evolution





# Modification of Ian-Mitchell Innes Feeder





# After Just Over 1 Year





#### Albrect Mineral Wheel

Availability, absorption, metaboilism are interdependent on other elements





Soil Microbes

- Natures Digestion and Organization Crew:
- Bacteria
- Fungi
- Soil formation from O.M. and soil elements through digestion, glomalin formation
- Food Source for plant

# Symbiotic Relationship Between Plant & Microbes







# Dr. Natasha Campbell-McBride

- Neurologist / Neurosurgeon
- PhD Nutrition
- Cured son of autism
- "Gut and Psychology Syndrome"
- 90 % Health due to gut
   Micro-flora

#### Root of the Solution

- Mix Clay, Silt, Sand with Organic Matter, Water, Bacteria, Fungi, Worms, and other Soil Critters, plus forage seed, sunlight, oxygen and CO2 and food comes forth
- Ro