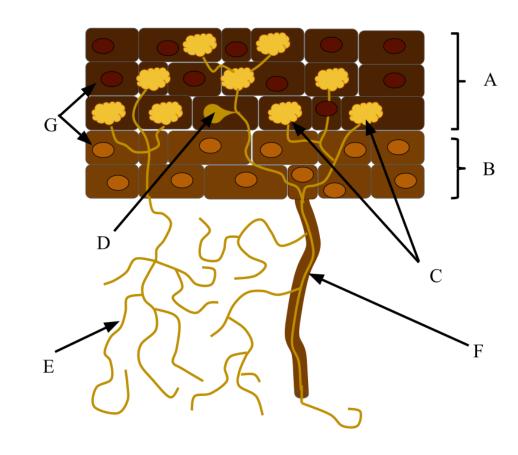

#### Albrect Mineral Wheel

Availability, absorption, metaboilism are interdependent on other elements

Soil Microbes

- Natures Digestion and Organization Crew:
- Bacteria
- Fungi
- Soil formation from O.M. and soil elements through digestion, glomalin formation
- Food Source for plant