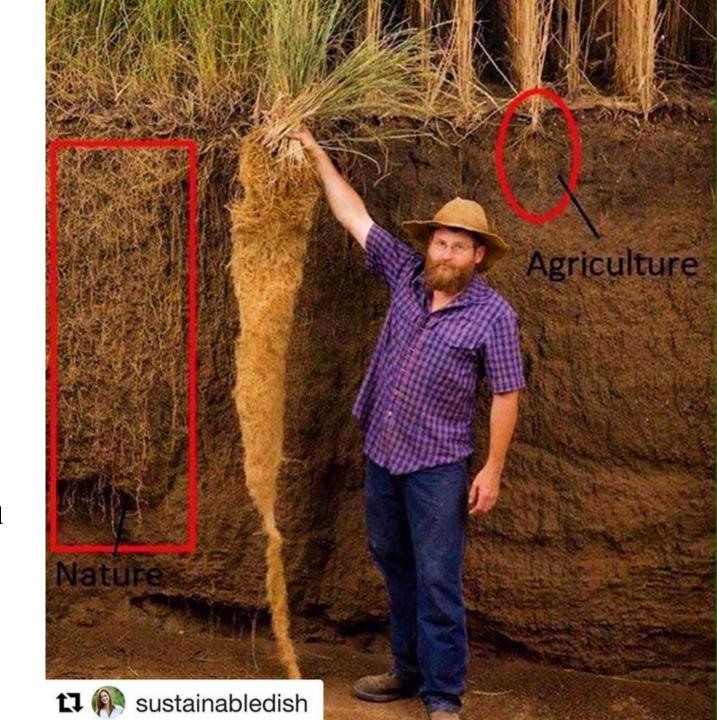

ust Over 1 Year





#### Albrect Mineral Wheel

Availability, absorption, metaboilism are interdependent on other elements





Soil Microbes

- Natures Digestion and Organization Crew:
- Bacteria
- Fungi
- Soil formation from O.M. and soil elements through digestion, glomalin formation
- Food Source for plant

# Symbiotic Relationship Between Plant & Microbes







# Dr. Natasha Campbell-McBride

- Neurologist / Neurosurgeon
- PhD Nutrition
- Cured son of autism
- "Gut and Psychology Syndrome"
- 90 % Health due to gut
   Micro-flora

#### Root of the Solution

- Mix Clay, Silt, Sand with Organic Matter, Water, Bacteria, Fungi, Worms, and other Soil Critters, plus forage seed, sunlight, oxygen and CO2 and food comes forth
- Roots are the aerator, housing and food for Natures organizers



#### **Creation Has A Creator**



**BIOGENESIS** 



SPONTANEOUS GENERATION



SECOND LAW - THERMODYNAMICS

# The Truth and Nothing But the Truth

It is Creations Plan!

Specific Vibrational Frequency to each Element



#### Composition of All Matter

- Proton, Neutrons, electrons + Energy = Atoms
- Atoms in specific arrangements + Energy = Molecules
- Molecules in specific arrangements + Energy = Matter
- Matter in specific arrangements + Energy = Inorganic and organic structures with specific vibrational frequencies
- Tissue without all necessary structural components and organs without all complete tissue components have different Vibrational Frequency and do not function as intended!!!

# Deep Root, Forage-Based Agriculture With Livestock is Essential for Sustaining Health of Soils,