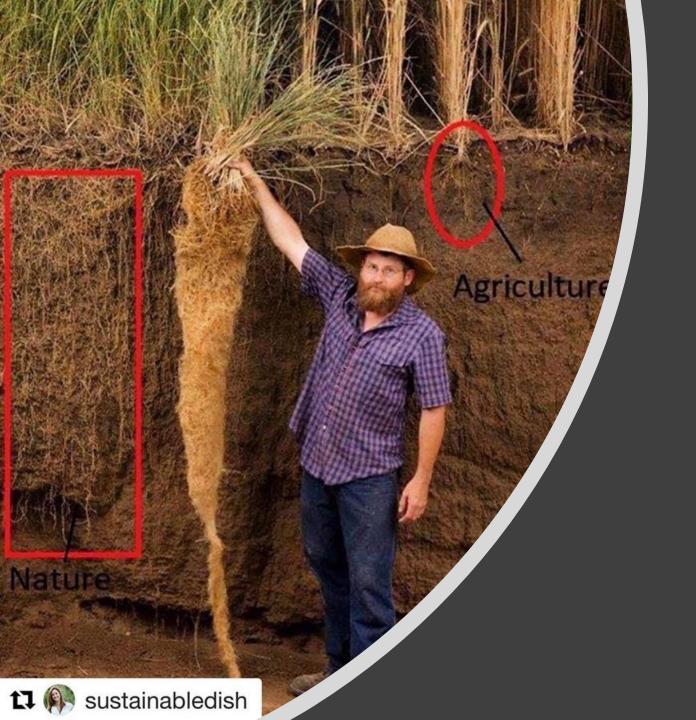

# Deep Root, Forage-Based Agriculture With Livestock is Essential for Sustaining Health of Soils, Livestock and Mankind

#### The Potential To Fix The "Root" of the Problem