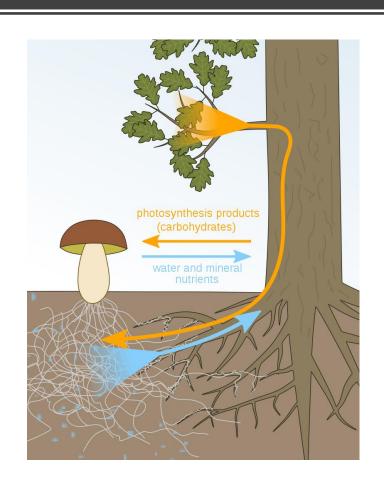

|               |          |
| Selenium .02%                    | 14#           | 300      |
| Magnesium Sulfate                | 5#            | 100      |
| Potassium Sulfate or<br>Chloride | 4#            | 80       |
| Organic Iodine                   | .5#           | 10       |



# After 5 Years





# Columbia, TN Farm



# Mineral Feeder Evolution





# Modification of Ian-Mitchell Innes Feeder





# After Just Over 1 Year





#### Albrect Mineral Wheel

Availability, absorption, metaboilism are interdependent on other elements





Soil Microbes

- Natures Digestion and Organization Crew:
- Bacteria
- Fungi
- Soil formation from O.M. and soil elements through digestion, glomalin formation
- Food Source for plant

# Symbiotic Relationship Between Plant & Microbes







# Dr. Natasha Campbell-McBride

- Neurologist / Neurosurgeon
- PhD Nutrition
- Cured son of autism
- "Gut and Psychology Syndrome"
- 90 % Health due to gut
   Micro-flora

#### Root of the Solution

- Mix Clay, Silt, Sand with Organic Matter, Water, Bacteria, Fungi, Worms, and other Soil Critters, plus forage seed, sunlight, oxygen and CO2 and food comes forth
- Roots are the aerator, housing and food for Natures organizers



#### **Creation Has A Creator**



**BIOGENESIS** 



SPONTANEOUS GENERATION



SECOND LAW - THERMODYNAMICS

# The Truth and Nothing But the Truth

It is Creations Plan!

Specific Vibrational Frequency to each Element



#### Composition of All Matter

- Proton, Neutrons, electrons + Energy = Atoms
- Atoms in specific arrangements + Energy = Molecules
- Molecul